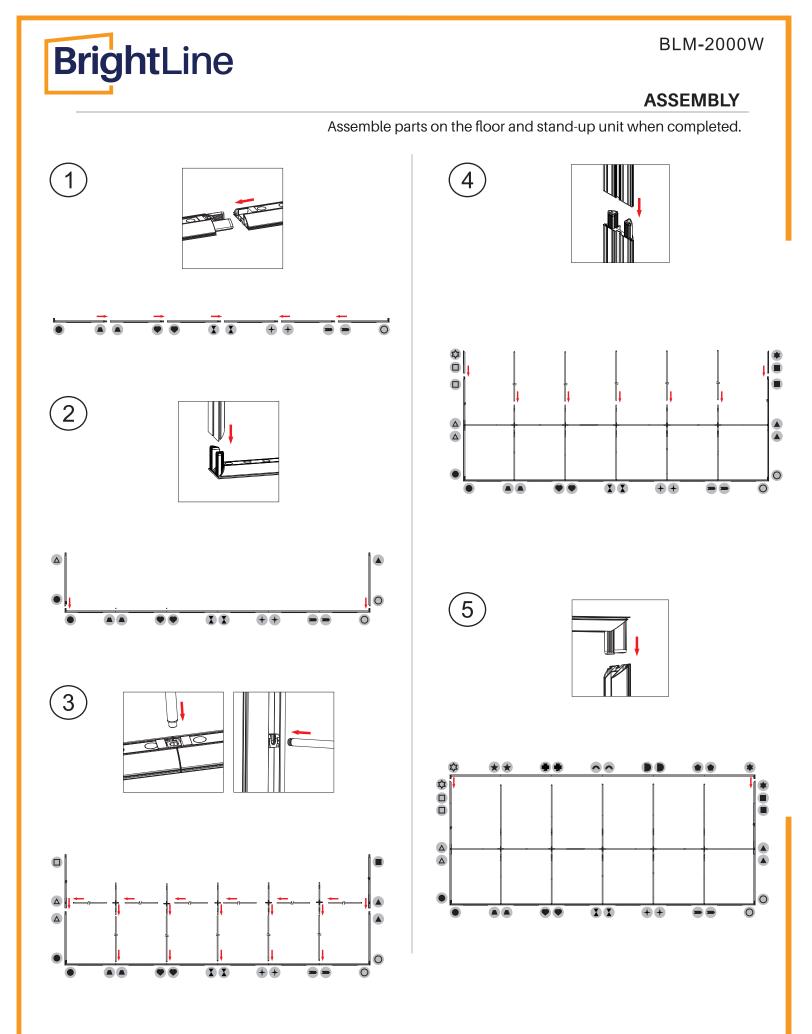

### **PRODUCT DESCRIPTION**

BrightLine smart light box displays feature swift tool-free installation, durable light-weight frames, embedded LEDs, and exclusive One Planet recycled fabrics with impressive vivid graphics, all conveniently organized in a heavy-duty shipping case. Panel W seamlessly fills the popular 20ft exhibit, providing an impressive, illuminated backdrop for elevated branding.

#### **KEY FEATURES**

- Easy tool free assemblyLightweight portable
- construction
- Magnetic power links
- LED lights encapsulated in frame
- Heavy duty shipping case, molded foam inserts
- Single- or double-sided
   Vibrant graphics on
- recycled fabric

## **DISPLAY CONSTRUCTION**

Aluminum frame with aluminum support poles