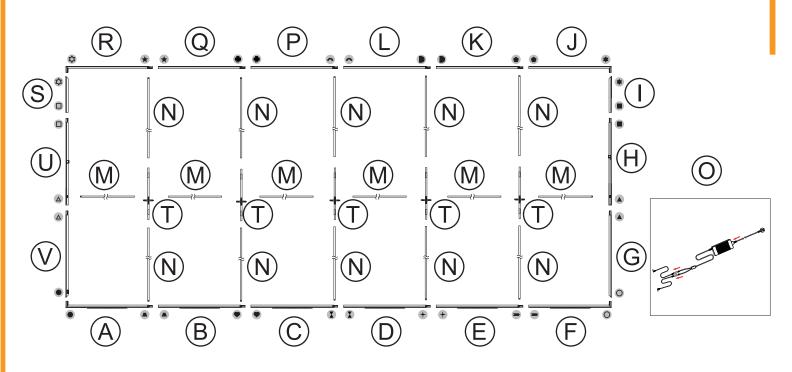

ower links
- LED lights encapsulated in frame
- Heavy duty shipping case, molded foam inserts
- Single- or double-sided
   Vibrant graphics on
- recycled fabric

## **DISPLAY CONSTRUCTION**

Aluminum frame with aluminum support poles

#### **GRAPHIC MATERIAL**

| Graphic Print :<br>Dye sublimated on One Planet, 100% recycled,<br>backlit fabric | Bottles recycled 164 |
|-----------------------------------------------------------------------------------|----------------------|
| Blocker :<br>One Planet light block recycled fabric                               | Bottles recycled     |

## **GRAPHIC FINISHING**

Silicone sewn edges

### WARRANTY

- Limited Warranty Periods
  - Frame : Lifetime
  - Lights: 90 days
  - Graphics : 30 days

BLM-2000W



PARTS









PARTS

# 20ft Configuration



10ft Configuration