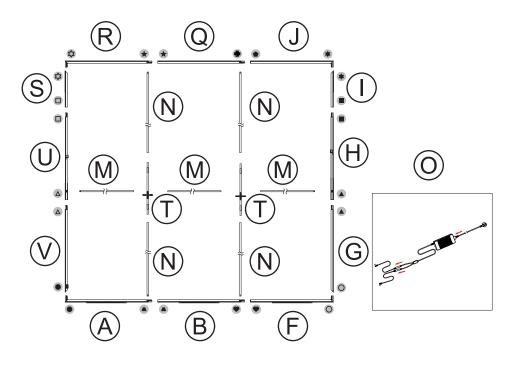

s encapsulated in frame
- Heavy duty shipping case, molded foam inserts
- Single- or double-sided
   Vibrant graphics on
- recycled fabric

## **DISPLAY CONSTRUCTION**

Aluminum frame with aluminum support poles

#### **GRAPHIC MATERIAL**

| Graphic Print :<br>Dye sublimated on One Planet, 100% recycled,<br>backlit fabric | Bottles recycled 164 |
|-----------------------------------------------------------------------------------|----------------------|
| Blocker :<br>One Planet light block recycled fabric                               | Bottles recycled     |

## **GRAPHIC FINISHING**

Silicone sewn edges

### WARRANTY

- Limited Warranty Periods
  - Frame : Lifetime
  - Lights: 90 days
  - Graphics : 30 days

BLM-2000W



PARTS









PARTS

# 20ft Configuration



10ft Configuration