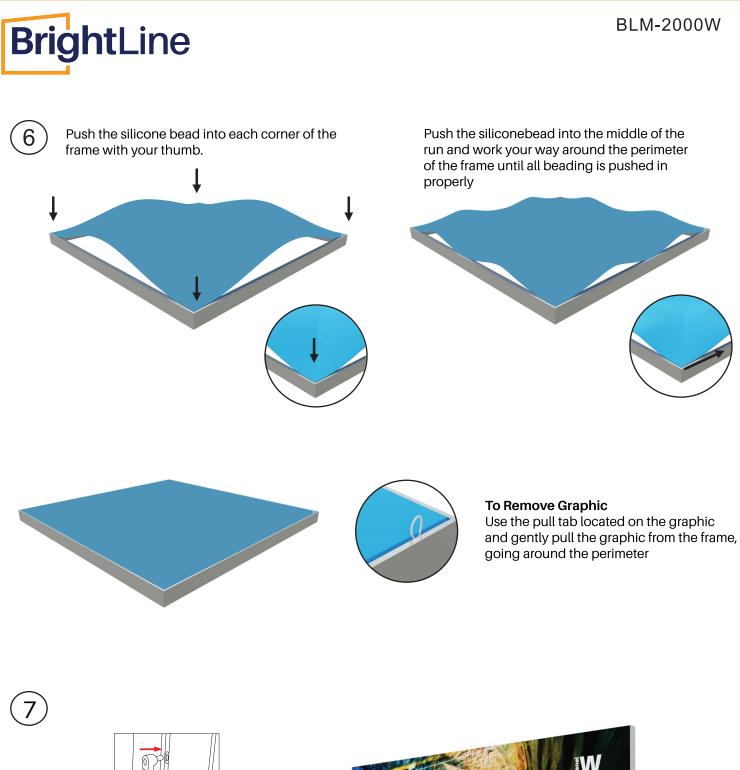

#### **GRAPHIC MATERIAL**

| Graphic Print :<br>Dye sublimated on One Planet, 100% recycled,<br>backlit fabric | Bottles recycled 164 |
|-----------------------------------------------------------------------------------|----------------------|
| Blocker :<br>One Planet light block recycled fabric                               | Bottles recycled     |

## **GRAPHIC FINISHING**

Silicone sewn edges