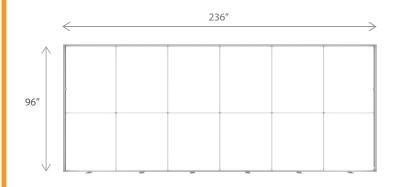

| DIMENSIONS     |                                       |  |
|----------------|---------------------------------------|--|
| Assembled Unit | 236″w x 96″h x 4″d                    |  |
| Packed Case    | 46.5"w x 15"h x 12"d, 73 lbs (Qty. 2) |  |
| Shipping Box   | 47"w x 16"h x 13"d, 75 lbs (Qty. 2)   |  |
| Graphic Size   | 236″w x 96″h                          |  |

# 20ft Configuration

10ft Configuration