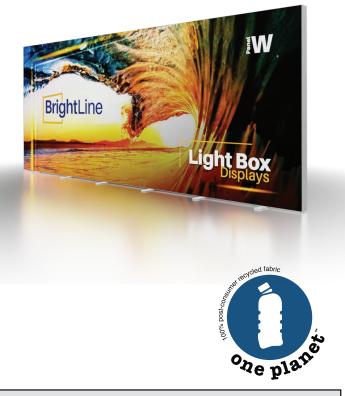

### **PRODUCT DESCRIPTION**

BrightLine smart light box displays feature swift tool-free installation, durable light-weight frames, embedded LEDs, and exclusive One Planet recycled fabrics with impressive vivid graphics, all conveniently organized in a heavy-duty shipping case. Panel W seamlessly fills the popular 20ft exhibit, providing an impressive, illuminated backdrop for elevated branding.

#### **KEY FEATURES**

- Easy tool free assemblyLightweight portable
- construction
- Magnetic power links
- LED lights encapsulated in frame
- Heavy duty shipping case, molded foam inserts
- Single- or double-sided
   Vibrant graphics on
- recycled fabric