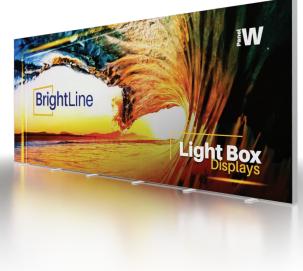

### **PRODUCT DESCRIPTION**

BrightLine smart light box displays feature swift tool-free installation, durable light-weight frames, embedded LEDs, and exclusive One Planet recycled fabrics with impressive vivid graphics, all conveniently organized in a heavy-duty shipping case. Panel W seamlessly fills the popular 20ft exhibit, providing an impressive, illuminated backdrop for elevated branding.

Mix-and-match with other BrightLine panels, or combine with WaveLine and StraightLine displays, to create unique branded environments. TV mounts and counters complete an enhanced experience to really make brands stand out.